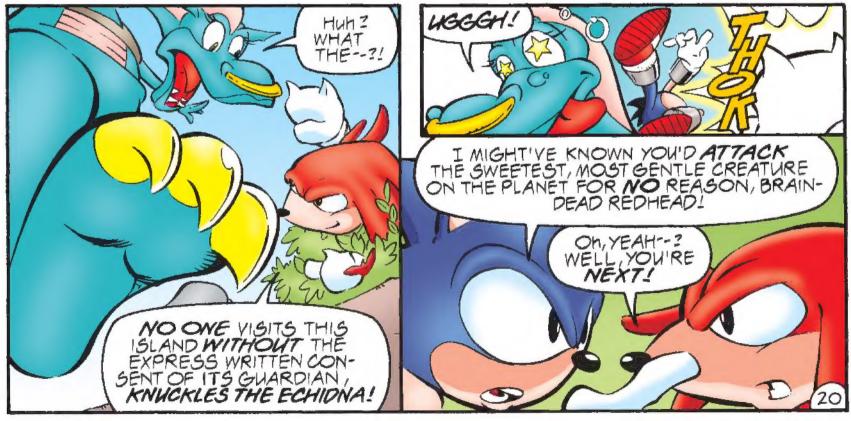

Outraged, king Acorn dispatched his most capable warrior.

Coffrey St. John, to hunt down the hedgehog at all costs.

Accompanied by his lieutenants and a couple of

Taxmanian Devil Dogs. St. John was soon hot on the trail, following
the clusive hedgehog deep into the caverns near the crash site.